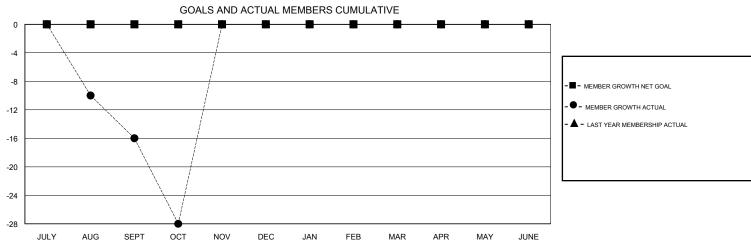

## **CINDY GREGG LOCATION VIRGINIA GMT CA** Clubs Members RESULTS FOR 2018-2019 RESULTS FOR 2018-2019 NEW CLUB GOAL NEW CLUBS DROPPED CLUBS MEMBER GROWTH NET MEMBER GROWTH DROPPED QUARTER QUARTER GOAL ACTUAL MEMBERS ACTUAL (including transfers) 0 0 0 0 69 74 JULY/AUG/SEPT JULY/AUG/SEPT 0 0 14 24 OCT/NOV/DEC OCT/NOV/DEC 0 0 0 0 0 0 JAN/FEB/MAR JAN/FEB/MAR 0 0 0 0 0 0 APR/MAY/JUNE APR/MAY/JUNE

## GOALS AND ACTUAL NEW CLUBS CUMULATIVE

| DROPPED CLUBS: 0  DROPPED MEMBERS |    | 29 CLUBS OF 97 ADDED 1 OR MORE<br>NEW MEMBERS | GENDER DISTRIBUTION  MALE 1,837 (65.61%)  FEMALE 963 (34.39%)  Women Percentage Fiscal Year Goal: 0% |     |
|-----------------------------------|----|-----------------------------------------------|------------------------------------------------------------------------------------------------------|-----|
| DECEASED                          | 15 | CLICK HERE FOR CUMULATIVE  MEMBERSHIP DATA    | TOTAL FAMILY UNIT MEMBERS                                                                            | 457 |
| CLUB CANCELLED                    | 0  |                                               |                                                                                                      | 224 |
| OTHER                             | 83 |                                               | FAMILY MEMBERS PAYING HALF DUES                                                                      | 231 |
| TOTAL                             | 98 |                                               | 1                                                                                                    |     |